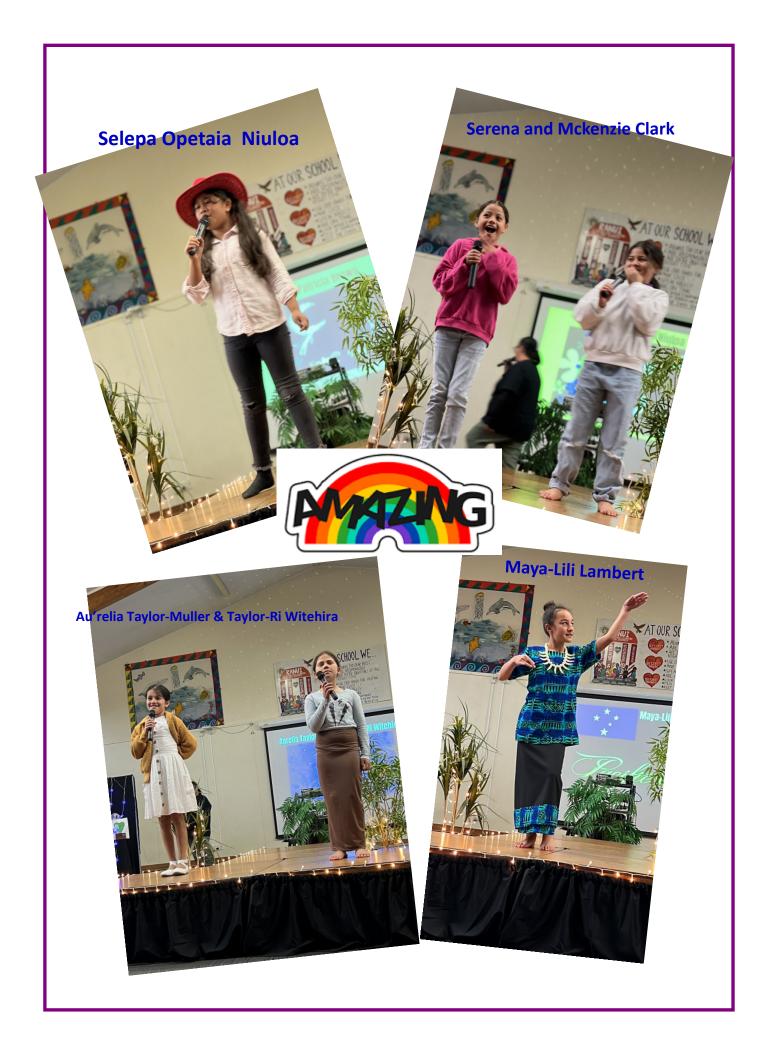

## **RĀNUI HAS TALENT**

Wow!! What an awesome show. All of the tamariki that participated in Rānui have talent were incredible. Congratulations to them all, here are a few photos.

OUR SCHOOL WE

na-Rose Enate