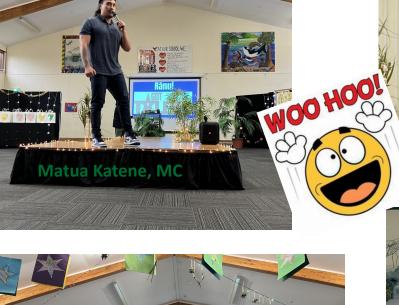

## **RĀNUI HAS TALENT**

Wow!! What an awesome show. All of the tamariki that participated in Rānui have talent were incredible. Congratulations to them all, here are a few photos.

OUR SCHOOL WE

na-Rose Enate