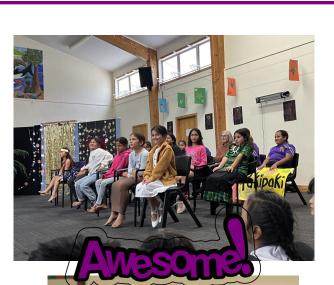

## **RĀNUI HAS TALENT**

Wow!! What an awesome show. All of the tamariki that participated in Rānui have talent were incredible. Congratulations to them all, here are a few photos.

OUR SCHOOL WE

na-Rose Enate