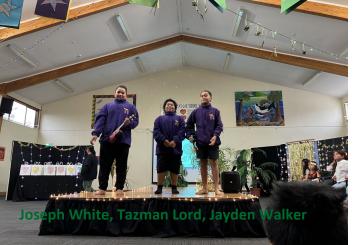

## **RĀNUI HAS TALENT**

Wow!! What an awesome show. All of the tamariki that participated in Rānui have talent were incredible. Congratulations to them all, here are a few photos.

OUR SCHOOL WE

na-Rose Enate