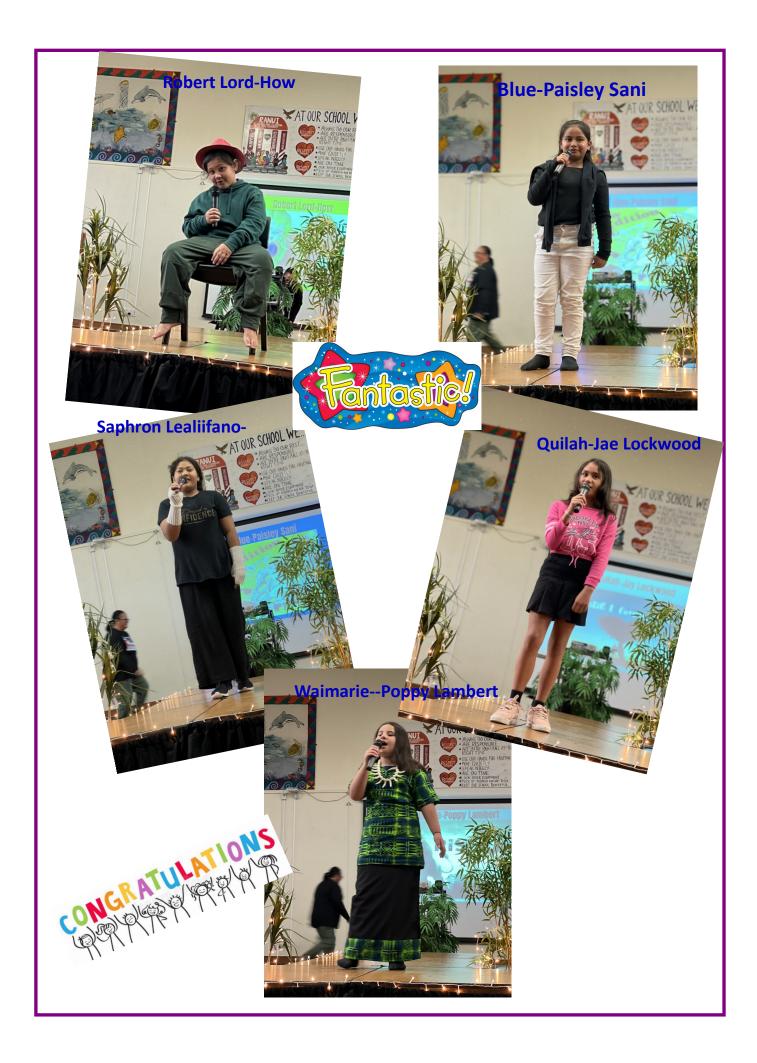

## **RĀNUI HAS TALENT**

Wow!! What an awesome show. All of the tamariki that participated in Rānui have talent were incredible. Congratulations to them all, here are a few photos.

OUR SCHOOL WE

na-Rose Enate